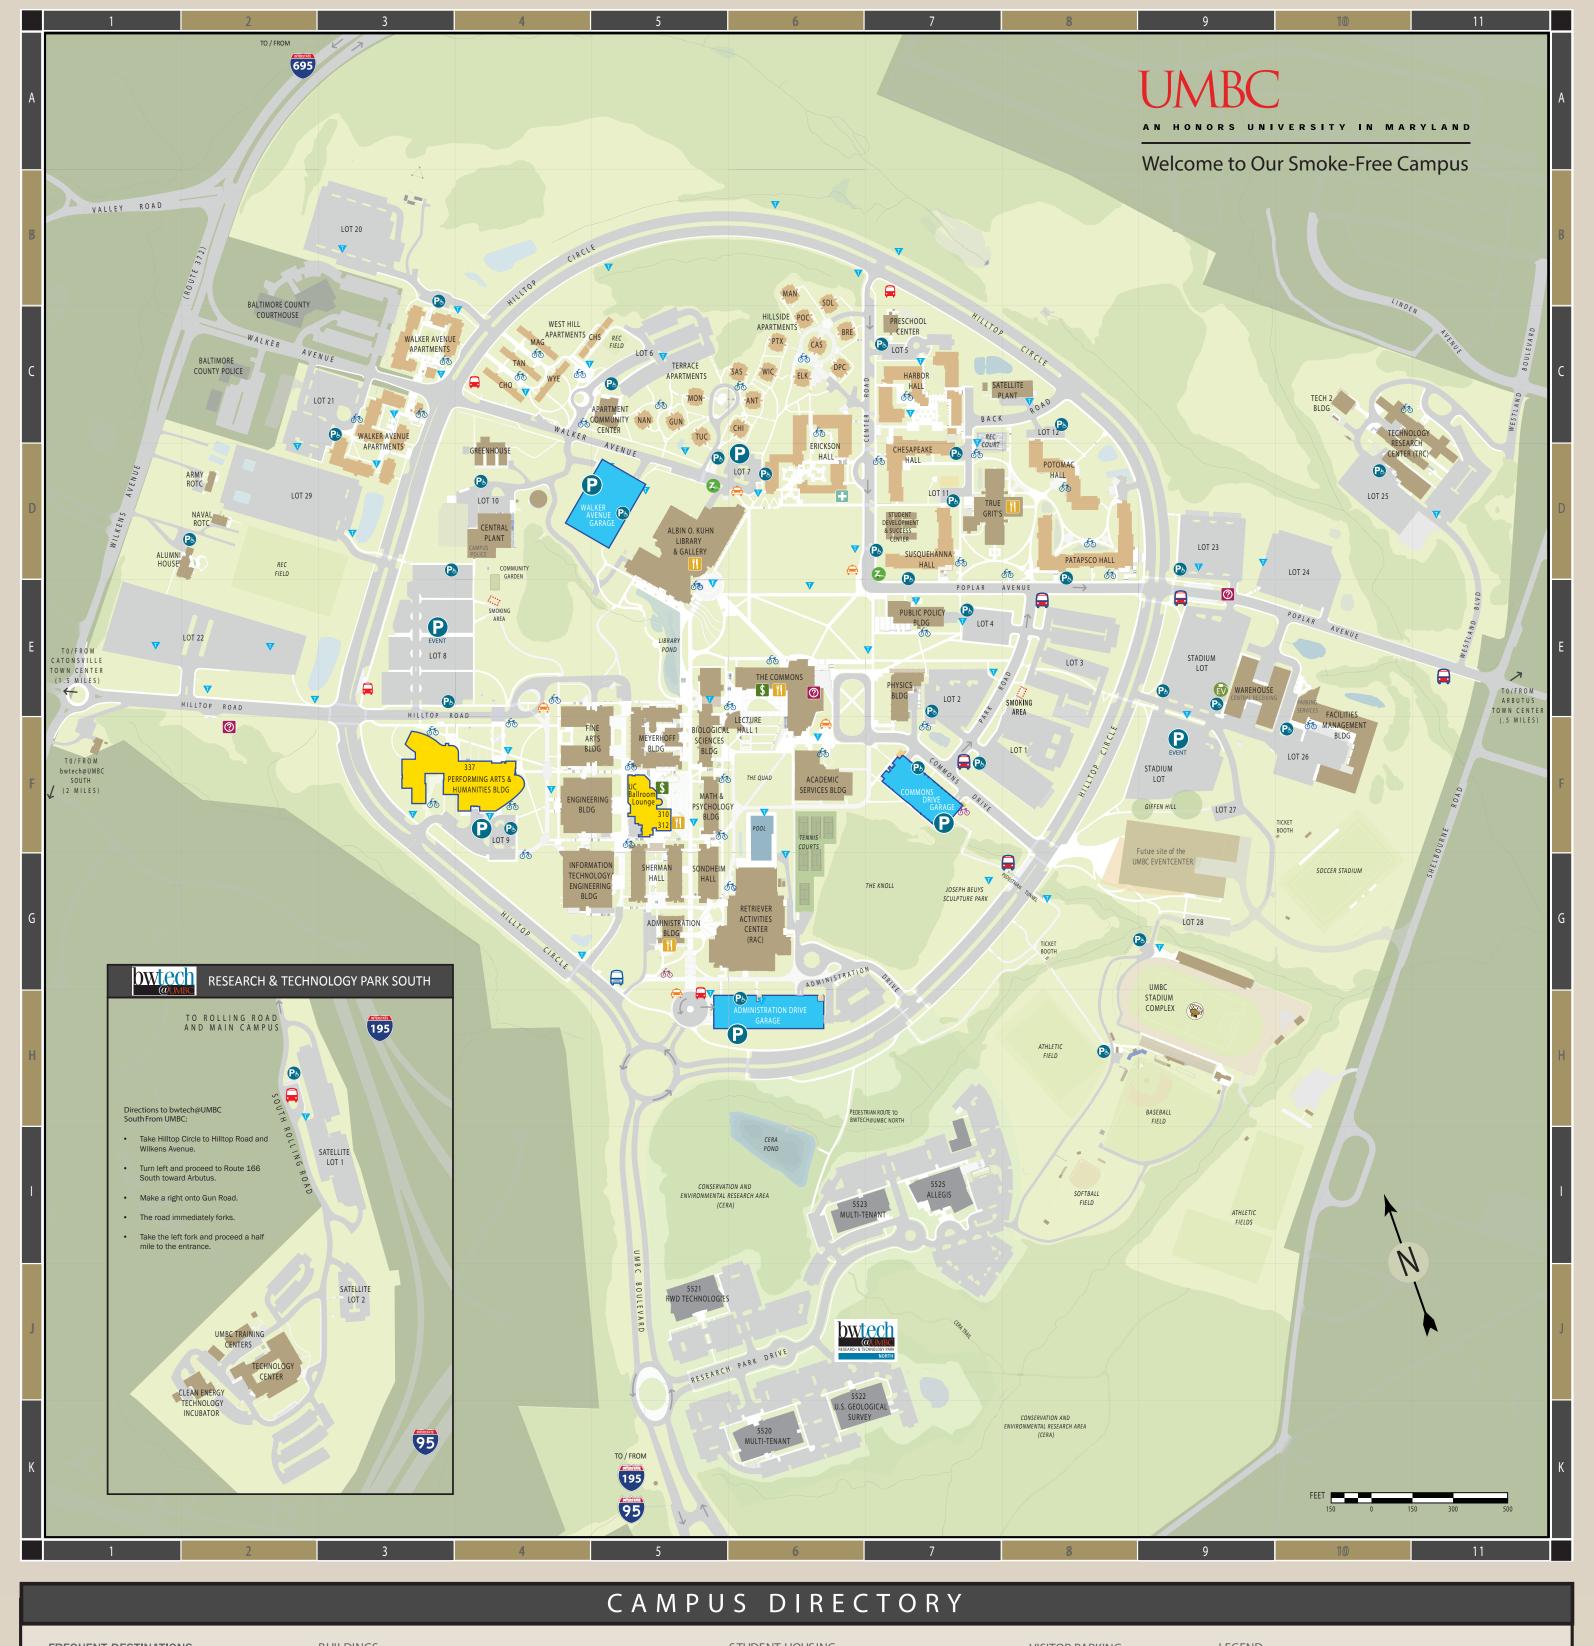

## FREQUENT DESTINATIONS

Admissions, Graduate, 2nd Floor Administration Bldg G5 Admissions, Undergraduate, Ground Floor facing Pond

Albin O. Kuhn Library & Gallery E5 Black Box Theatre, 127 Performing Arts & Humanities Bldg F4 Bookstore, The Commons E6 bwtech@UMBC North J5/J7 bwtech@UMBC South J2

Center for Art, Design and Visual Culture, 105 Fine Arts Bldg F4/F5 Earl and Darielle Linehan Concert Hall,

235 Performing Arts & Humanities Bldg F3 Dance Cube, 337 Performing Arts & Humanities Bldg F4 Library & Gallery, Albin O. Kuhn D5 Music Box, 151 Performing Arts & Humanities Bldg F3 Parking Services, 100 Facilities Management Bldg E10 Proscenium Theatre, 103 Performing Arts & Humanities Bldg F4

University Center Ballroom, 301 University Center F5

#### BUILDINGS

Academic Services Building F6 Administration Building G5 Alumni House D1 Apartment Community Center C5 Army ROTC D2 Biological Sciences Building F5 Central Plant D4

The Commons E6 Engineering Building F4/F5 Facilities Management Building E10/F10 Fine Arts Building F4/F5

Greenhouse D4 Information Technology/Engineering Building (ITE) G4 Library & Gallery, Albin O. Kuhn D5 Mathematics & Psychology Building F5

Meyerhoff Chemistry Building F5

Naval ROTC D2 Performing Arts and Humanities Building F4

Physics Building E7 Preschool Center C7 Public Policy Building E7 Retriever Activities Center (RAC) G6 Satellite Utility Plant C7/C8 Sherman Hall Sondheim Hall G5

Student Development & Success Center (SDSC) D7 Technology Research Center ( TRC) C10/D10Tech 2 Building C10 True Grit's D7 University Center F5

UMBC Stadium Complex H9

Warehouse E9

## STUDENT HOUSING

Chesapeake Hall D7 Erickson Hall D6 Harbor Hall C7 Patapsco Hall D8 Potomac Hall D8 Susquehanna Hall D7 Walker Avenue Apartments C3

Hillside Apartments Sideling (SDL) B6 Pocomoke ( POC) C6 Manokin ( MAN) B6 Patuxent ( PTX) C6 Elk ( ELK) C6 Deep Creek ( DPC) C6 Casselman ( CAS) C6 Breton (BRE) C6

#### West Hill Apartments

Chester ( CHS) C4 Wye ( WYE) C4 Magothy ( MAG) C4 Tangier ( TAN) C4 Choptank (CHO) C4 Terrace Apartments

Nanticoke ( NAN) C5 Gunpowder ( GUN) C5 Monocacy ( MON) C5 Sassafras ( SAS) C6 Wicomico ( WIC) C6 Antietam ( ANT) C6 Chincoteague (CHI) C6 Tuckahoe (TUC) C5

## VISITOR PARKING

Administration Drive Garage H5 Commons Drive Garage F7 Walker Avenue Garage D5 Lot 7 D6 Lot 9 F4

# **EVENT PARKING**

Stadium Lot E9/F9 Lot 8 E3

GENERAL INFORMATION For more information call

For Campus Police call 410-455-5555

410-455-1000

#### LEGEND

P Visitor Parking

**P** Event Parking

Accessible Parking

Information Desk/Vehicular Kiosk

Dining Locations \$ ATM

University Health Services ▼ Emergency Phone

MTA Bus Stop Only

MTA and UMBC Shuttle Bus Stop

UMBC Shuttle Bus Stop Only

Taxi Pickup Area **₫** Bike Rack

& Bicycle Repair Station Zip Car

**EV** Charging Station