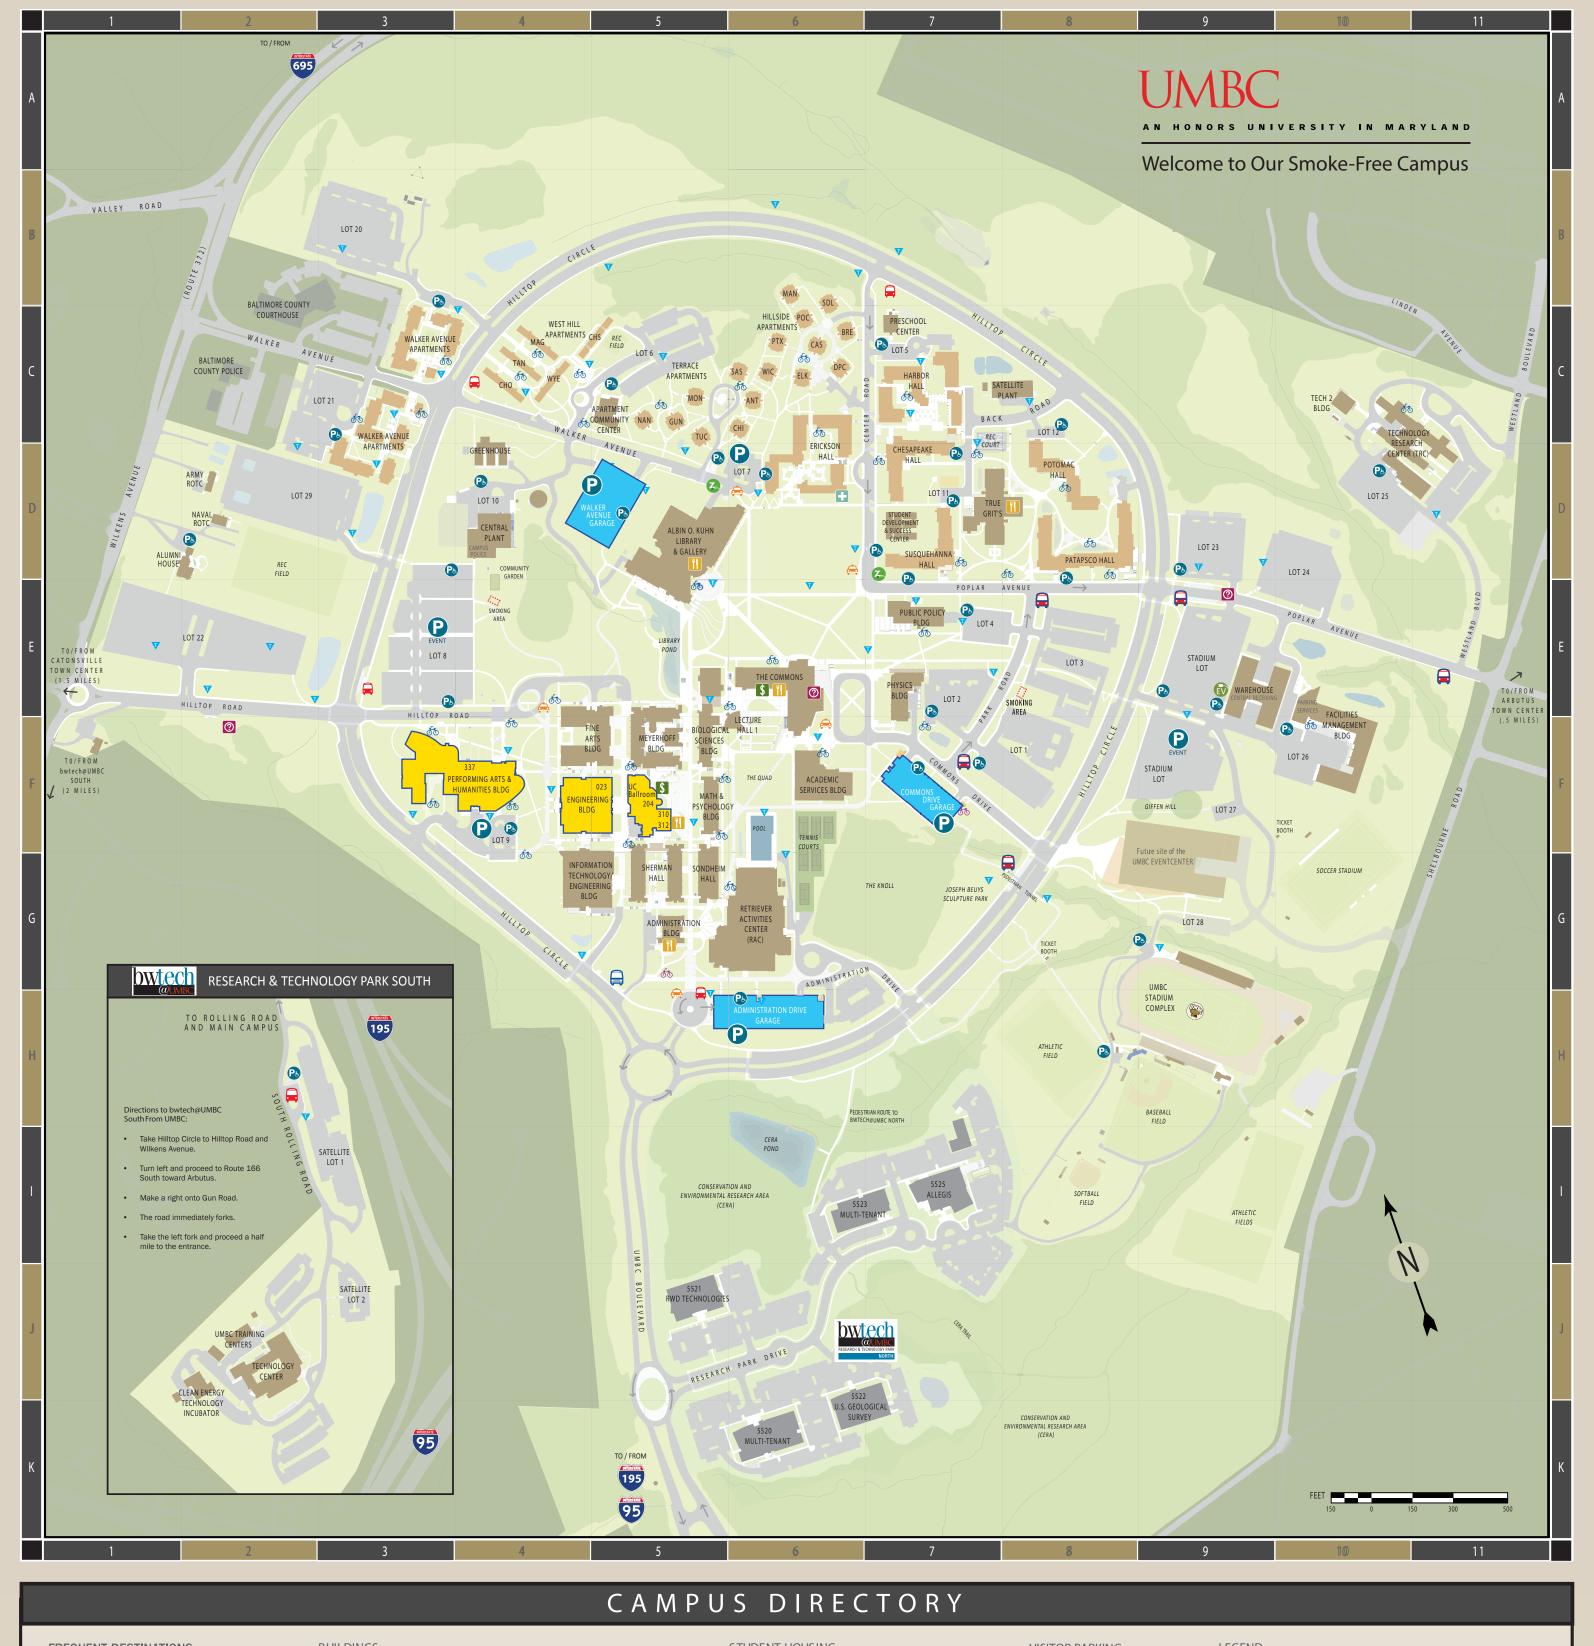

## FREQUENT DESTINATIONS

Admissions, Graduate, 2nd Floor Administration Bldg G5 Admissions, Undergraduate, Ground Floor facing Pond

Albin O. Kuhn Library & Gallery E5 Black Box Theatre, 127 Performing Arts & Humanities Bldg F4 Bookstore, The Commons E6 bwtech@UMBC North J5/J7

bwtech@UMBC South J2 Center for Art, Design and Visual Culture, 105 Fine Arts Bldg F4/F5

Earl and Darielle Linehan Concert Hall, 235 Performing Arts & Humanities Bldg F3 Dance Cube, 337 Performing Arts & Humanities Bldg F4 Library & Gallery, Albin O. Kuhn D5 Music Box, 151 Performing Arts & Humanities Bldg F3 Parking Services, 100 Facilities Management Bldg E10 Proscenium Theatre, 103 Performing Arts & Humanities Bldg F4

University Center Ballroom, 301 University Center F5

#### BUILDINGS

Academic Services Building F6 Administration Building G5 Alumni House D1 Apartment Community Center C5 Army ROTC D2 Biological Sciences Building F5

Central Plant D4 The Commons E6 Engineering Building F4/F5 Facilities Management Building E10/F10 Fine Arts Building F4/F5

Greenhouse D4 Information Technology/Engineering Building (ITE) G4 Library & Gallery, Albin O. Kuhn D5 Mathematics & Psychology Building F5

Meyerhoff Chemistry Building F5

Naval ROTC D2 Performing Arts and Humanities Building F4

Physics Building E7 Preschool Center C7 Public Policy Building E7 Retriever Activities Center (RAC) G6 Satellite Utility Plant C7/C8 Sherman Hall Sondheim Hall G5

Student Development & Success Center (SDSC) D7 Technology Research Center ( TRC) C10/D10Tech 2 Building C10 True Grit's D7 University Center F5

UMBC Stadium Complex H9

Warehouse E9

## STUDENT HOUSING

Chesapeake Hall D7 Erickson Hall D6 Harbor Hall C7 Patapsco Hall D8 Potomac Hall D8 Susquehanna Hall D7 Walker Avenue Apartments C3

Hillside Apartments Sideling (SDL) B6 Pocomoke ( POC) C6 Manokin ( MAN) B6 Patuxent ( PTX) C6 Elk ( ELK) C6 Deep Creek ( DPC) C6 Casselman ( CAS) C6 Breton (BRE) C6

# West Hill Apartments

Chester ( CHS) C4 Wye ( WYE) C4 Magothy ( MAG) C4 Tangier ( TAN) C4 Choptank (CHO) C4

Terrace Apartments Nanticoke ( NAN) C5 Gunpowder ( GUN) C5 Monocacy ( MON) C5 Sassafras ( SAS) C6 Wicomico ( WIC) C6 Antietam ( ANT) C6 Chincoteague (CHI) C6 Tuckahoe (TUC) C5

#### VISITOR PARKING

Administration Drive Garage H5 Commons Drive Garage F7 Walker Avenue Garage D5 Lot 7 D6 Lot 9 F4

# **EVENT PARKING**

Stadium Lot E9/F9

Lot 8 E3

GENERAL INFORMATION

For more information call 410-455-1000

For Campus Police call 410-455-5555

### LEGEND

P Visitor Parking **P** Event Parking

Accessible Parking

Information Desk/Vehicular Kiosk

Dining Locations \$ ATM

University Health Services ▼ Emergency Phone

& Bicycle Repair Station Zip Car

**₫** Bike Rack

MTA Bus Stop Only

Taxi Pickup Area

MTA and UMBC Shuttle Bus Stop

UMBC Shuttle Bus Stop Only

**EV** Charging Station